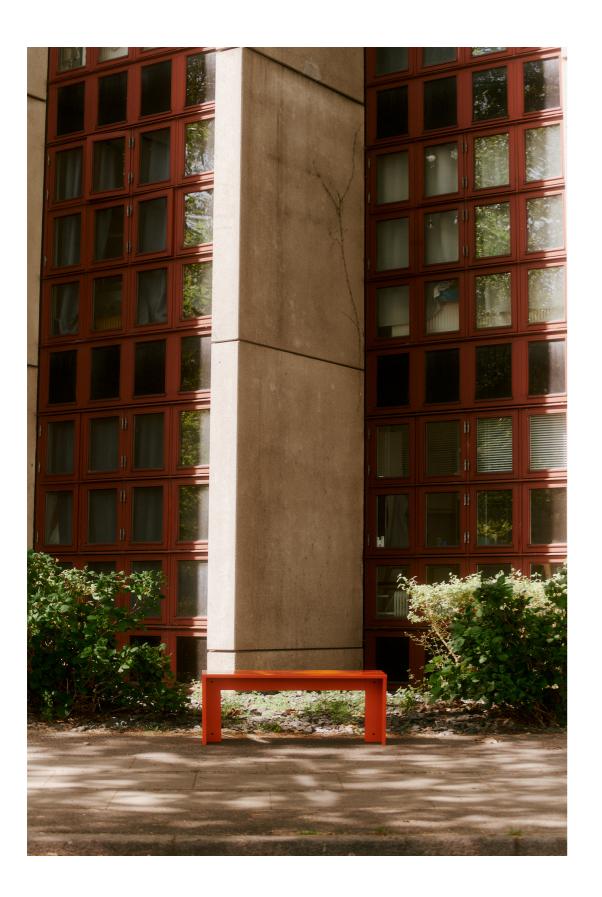

| 10 |
| TRAY 01                                     | 14 |
| TRIBUTE LAMP stainless steel & opal acrylic | 16 |
| COVE mirror                                 | 20 |
| RE-WORK bench                               | 24 |
| RE-WORK stool                               | 28 |
| RE-WORK table                               | 32 |
| J hooks                                     | 34 |





# DOTS CHAIR

DESIGNED BY CAMILLE VIALLET & THEO LECLERCQ



alogue 2023



8



#### DOTS BISTRO TABLE

DESIGNED BY CAMILLE VIALLET & THEO LECLERCQ

10









# TRAY 01

DESIGNED BY JOHAN VILADRICH



14

our society



#### TRIBUTE LAMP

DESIGNED BY KASPER KYSTER

10

our society







#### COVE MIRROR

DESIGNED BY STUDIO Œ









22



### RE-WORK BENCH

DESIGNED BY KASPER KYSTER











#### RE-WORK STOOL

DESIGNED BY KASPER KYSTER











#### RE-WORK TABLE

DESIGNED BY KASPER KYSTER



### J HOOKS

DESIGNED BY CAMILLE VIALLET & THEO LECLERCQ