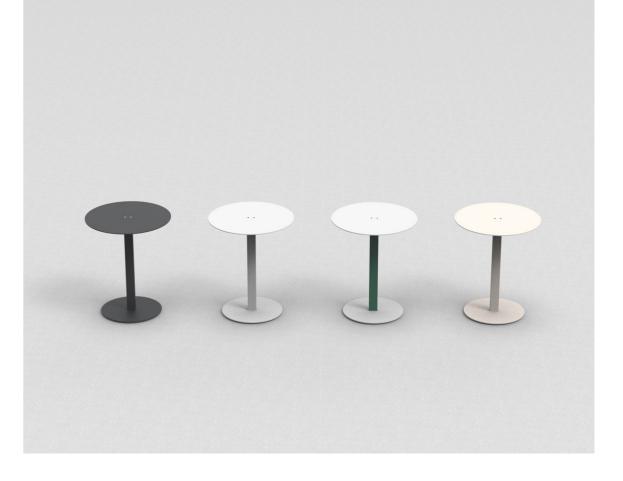

design in the twenty-first century.

# OUR INTRODUCTION



# THE NEXT GENERATION OF DESIGN.

#### INDEX

| DOTS chair                                  | 6  |
|---------------------------------------------|----|
| DOTS bistro table                           | 10 |
| TRAY 01                                     | 14 |
| TRIBUTE LAMP stainless steel & opal acrylic | 16 |
| COVE mirror                                 | 20 |
| RE-WORK bench                               | 24 |
| RE-WORK stool                               | 28 |
| RE-WORK table                               | 32 |
| J hooks                                     | 34 |





# DOTS CHAIR

DESIGNED BY CAMILLE VIALLET & THEO LECLERCQ



alogue 2023



8



#### DOTS BISTRO TABLE

DESIGNED BY CAMILLE VIALLET & THEO LECLERCQ

10









# TRAY 01

DESIGNED BY JOHAN VILADRICH



14

our society



#### TRIBUTE LAMP

DESIGNED BY KASPER KYSTER

10

our society







#### COVE MIRROR

DESIGNED BY STUDIO Œ









22



### RE-WORK BENCH

DESIGNED BY KASPER KYSTER











#### RE-WORK STOOL

DESIGNED BY KASPER KYSTER











#### RE-WORK TABLE

DESIGNED BY KASPER KYSTER



### J HOOKS

DESIGNED BY CAMILLE VIALLET & THEO LECLERCQ