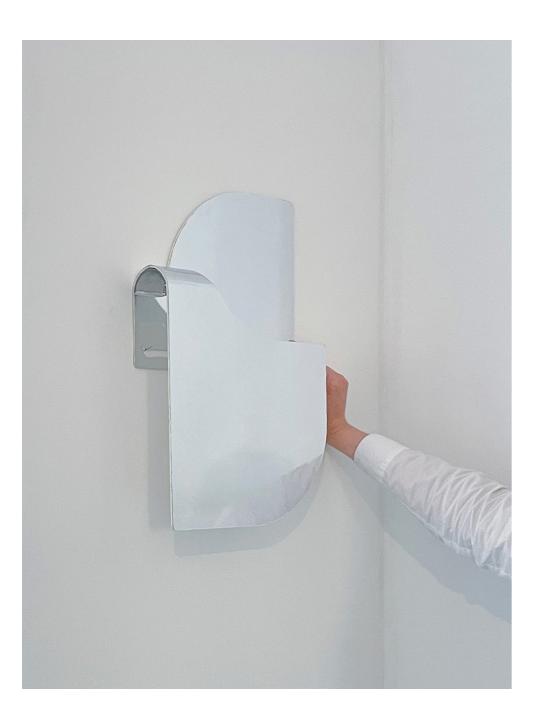

------------------------------|----|
| DOTS bistro table                           | 10 |
| TRAY 01                                     | 14 |
| TRIBUTE LAMP stainless steel & opal acrylic | 16 |
| COVE mirror                                 | 20 |
| RE-WORK bench                               | 24 |
| RE-WORK stool                               | 28 |
| RE-WORK table                               | 32 |
| J hooks                                     | 34 |





# DOTS CHAIR

DESIGNED BY CAMILLE VIALLET & THEO LECLERCQ



alogue 2023



8



#### DOTS BISTRO TABLE

DESIGNED BY CAMILLE VIALLET & THEO LECLERCQ

10









# TRAY 01

DESIGNED BY JOHAN VILADRICH



14

our society



#### TRIBUTE LAMP

DESIGNED BY KASPER KYSTER

10

our society







#### COVE MIRROR

DESIGNED BY STUDIO Œ









22



### RE-WORK BENCH

DESIGNED BY KASPER KYSTER











#### RE-WORK STOOL

DESIGNED BY KASPER KYSTER











#### RE-WORK TABLE

DESIGNED BY KASPER KYSTER



### J HOOKS

DESIGNED BY CAMILLE VIALLET & THEO LECLERCQ