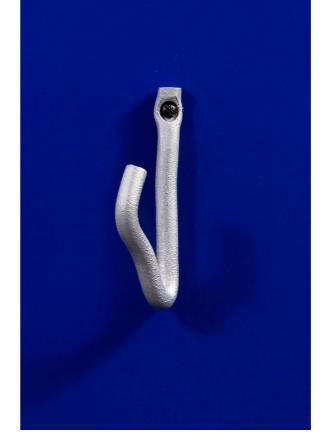

| 20 |
| RE-WORK bench                               | 24 |
| RE-WORK stool                               | 28 |
| RE-WORK table                               | 32 |
| J hooks                                     | 34 |





# DOTS CHAIR

DESIGNED BY CAMILLE VIALLET & THEO LECLERCQ



alogue 2023



8



#### DOTS BISTRO TABLE

DESIGNED BY CAMILLE VIALLET & THEO LECLERCQ

10









# TRAY 01

DESIGNED BY JOHAN VILADRICH



14

our society



#### TRIBUTE LAMP

DESIGNED BY KASPER KYSTER

10

our society







#### COVE MIRROR

DESIGNED BY STUDIO Œ









22



### RE-WORK BENCH

DESIGNED BY KASPER KYSTER











#### RE-WORK STOOL

DESIGNED BY KASPER KYSTER











#### RE-WORK TABLE

DESIGNED BY KASPER KYSTER



### J HOOKS

DESIGNED BY CAMILLE VIALLET & THEO LECLERCQ