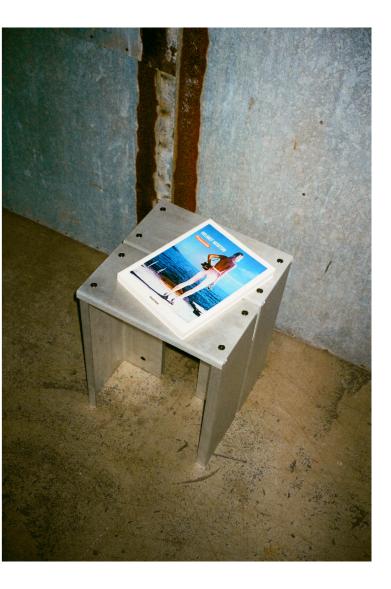

| 14 |
| TRIBUTE LAMP stainless steel & opal acrylic | 16 |
| COVE mirror                                 | 20 |
| RE-WORK bench                               | 24 |
| RE-WORK stool                               | 28 |
| RE-WORK table                               | 32 |
| J hooks                                     | 34 |





# DOTS CHAIR

DESIGNED BY CAMILLE VIALLET & THEO LECLERCQ



alogue 2023



8



#### DOTS BISTRO TABLE

DESIGNED BY CAMILLE VIALLET & THEO LECLERCQ

10









# TRAY 01

DESIGNED BY JOHAN VILADRICH



14

our society



#### TRIBUTE LAMP

DESIGNED BY KASPER KYSTER

10

our society







#### COVE MIRROR

DESIGNED BY STUDIO Œ









22



### RE-WORK BENCH

DESIGNED BY KASPER KYSTER











#### RE-WORK STOOL

DESIGNED BY KASPER KYSTER











#### RE-WORK TABLE

DESIGNED BY KASPER KYSTER



### J HOOKS

DESIGNED BY CAMILLE VIALLET & THEO LECLERCQ