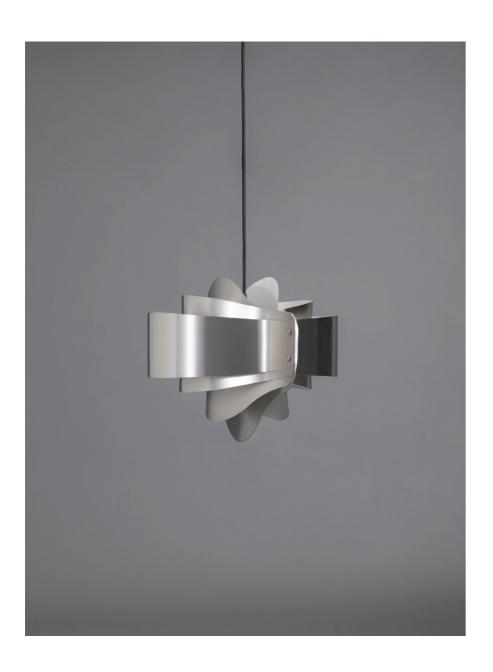

| 6  |
|---------------------------------------------|----|
| DOTS bistro table                           | 10 |
| TRAY 01                                     | 14 |
| TRIBUTE LAMP stainless steel & opal acrylic | 16 |
| COVE mirror                                 | 20 |
| RE-WORK bench                               | 24 |
| RE-WORK stool                               | 28 |
| RE-WORK table                               | 32 |
| J hooks                                     | 34 |





# DOTS CHAIR

DESIGNED BY CAMILLE VIALLET & THEO LECLERCQ



alogue 2023



8



#### DOTS BISTRO TABLE

DESIGNED BY CAMILLE VIALLET & THEO LECLERCQ

10









# TRAY 01

DESIGNED BY JOHAN VILADRICH



14

our society



#### TRIBUTE LAMP

DESIGNED BY KASPER KYSTER

10

our society







#### COVE MIRROR

DESIGNED BY STUDIO Œ









22



### RE-WORK BENCH

DESIGNED BY KASPER KYSTER











#### RE-WORK STOOL

DESIGNED BY KASPER KYSTER











#### RE-WORK TABLE

DESIGNED BY KASPER KYSTER



### J HOOKS

DESIGNED BY CAMILLE VIALLET & THEO LECLERCQ