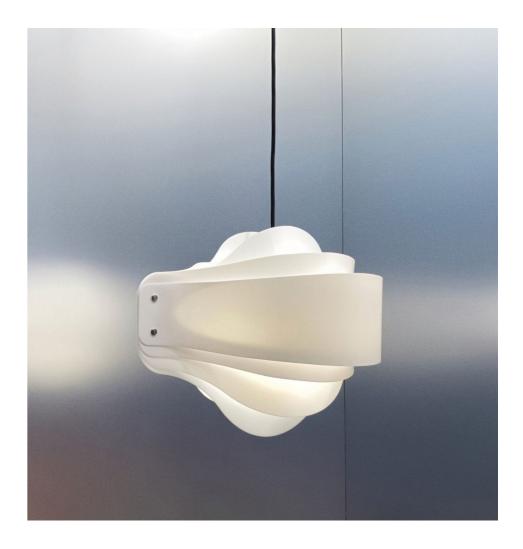

| 6  |
|---------------------------------------------|----|
| DOTS bistro table                           | 10 |
| TRAY 01                                     | 14 |
| TRIBUTE LAMP stainless steel & opal acrylic | 16 |
| COVE mirror                                 | 20 |
| RE-WORK bench                               | 24 |
| RE-WORK stool                               | 28 |
| RE-WORK table                               | 32 |
| J hooks                                     | 34 |





# DOTS CHAIR

DESIGNED BY CAMILLE VIALLET & THEO LECLERCQ



alogue 2023



8



#### DOTS BISTRO TABLE

DESIGNED BY CAMILLE VIALLET & THEO LECLERCQ

10









# TRAY 01

DESIGNED BY JOHAN VILADRICH



14

our society



#### TRIBUTE LAMP

DESIGNED BY KASPER KYSTER

10

our society







#### COVE MIRROR

DESIGNED BY STUDIO Œ









22



### RE-WORK BENCH

DESIGNED BY KASPER KYSTER











#### RE-WORK STOOL

DESIGNED BY KASPER KYSTER











#### RE-WORK TABLE

DESIGNED BY KASPER KYSTER



### J HOOKS

DESIGNED BY CAMILLE VIALLET & THEO LECLERCQ