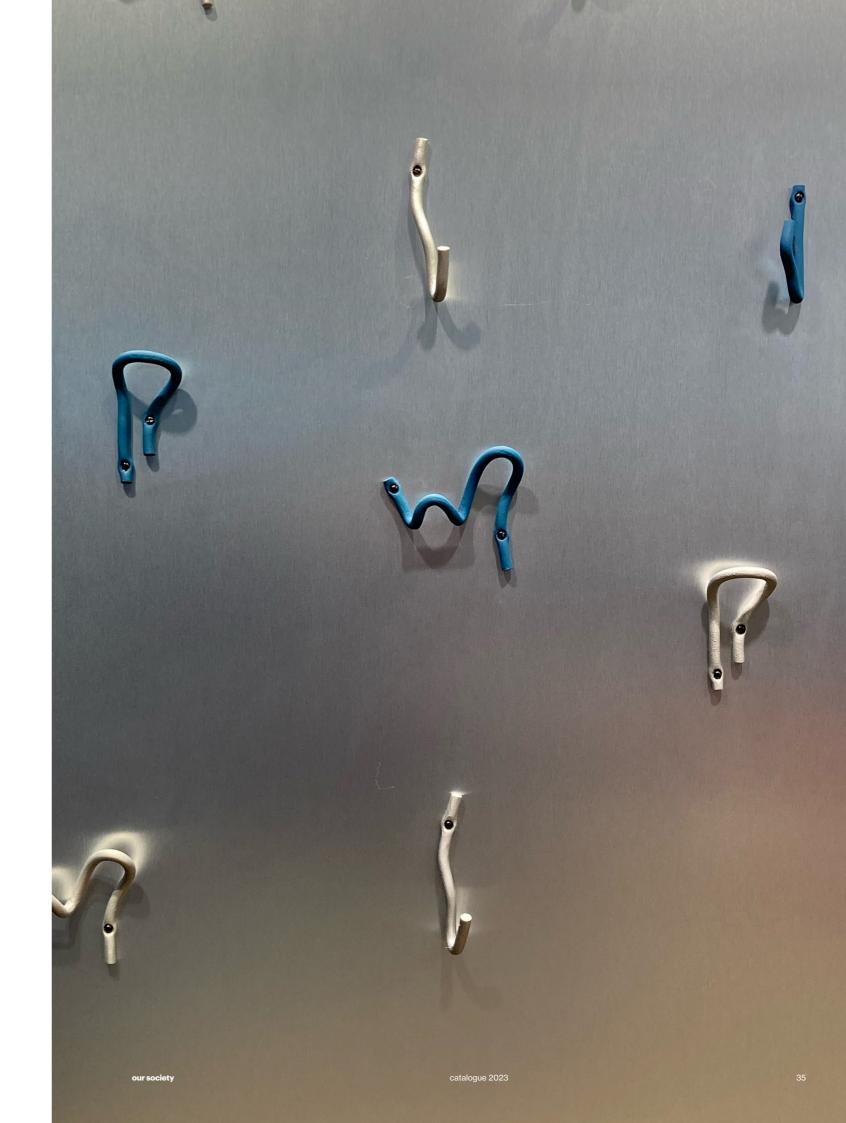

| 20 |
| RE-WORK bench                               | 24 |
| RE-WORK stool                               | 28 |
| RE-WORK table                               | 32 |
| J hooks                                     | 34 |





# DOTS CHAIR

DESIGNED BY CAMILLE VIALLET & THEO LECLERCQ



alogue 2023



8



#### DOTS BISTRO TABLE

DESIGNED BY CAMILLE VIALLET & THEO LECLERCQ

10









# TRAY 01

DESIGNED BY JOHAN VILADRICH



14

our society



#### TRIBUTE LAMP

DESIGNED BY KASPER KYSTER

10

our society







#### COVE MIRROR

DESIGNED BY STUDIO Œ









22



### RE-WORK BENCH

DESIGNED BY KASPER KYSTER











#### RE-WORK STOOL

DESIGNED BY KASPER KYSTER











#### RE-WORK TABLE

DESIGNED BY KASPER KYSTER



### J HOOKS

DESIGNED BY CAMILLE VIALLET & THEO LECLERCQ