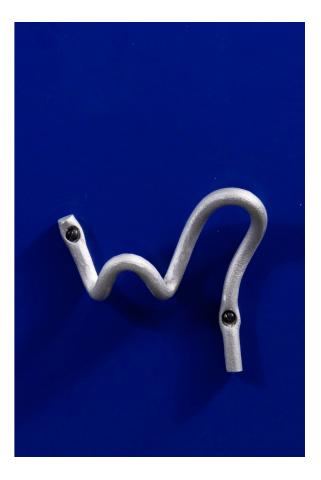

| 20 |
| RE-WORK bench                               | 24 |
| RE-WORK stool                               | 28 |
| RE-WORK table                               | 32 |
| J hooks                                     | 34 |





# DOTS CHAIR

DESIGNED BY CAMILLE VIALLET & THEO LECLERCQ



alogue 2023



8



#### DOTS BISTRO TABLE

DESIGNED BY CAMILLE VIALLET & THEO LECLERCQ

10









# TRAY 01

DESIGNED BY JOHAN VILADRICH



14

our society



#### TRIBUTE LAMP

DESIGNED BY KASPER KYSTER

10

our society







#### COVE MIRROR

DESIGNED BY STUDIO Œ









22



### RE-WORK BENCH

DESIGNED BY KASPER KYSTER











#### RE-WORK STOOL

DESIGNED BY KASPER KYSTER











#### RE-WORK TABLE

DESIGNED BY KASPER KYSTER



### J HOOKS

DESIGNED BY CAMILLE VIALLET & THEO LECLERCQ