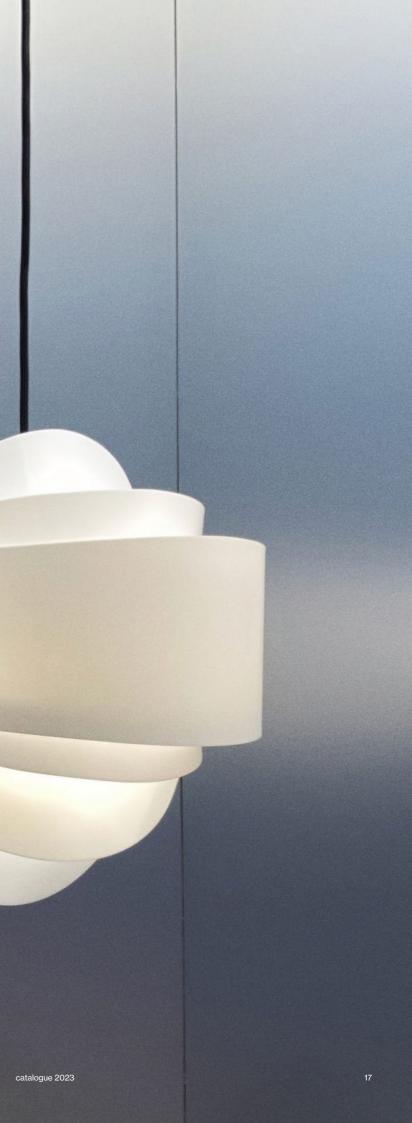

| 6  |
|---------------------------------------------|----|
| DOTS bistro table                           | 10 |
| TRAY 01                                     | 14 |
| TRIBUTE LAMP stainless steel & opal acrylic | 16 |
| COVE mirror                                 | 20 |
| RE-WORK bench                               | 24 |
| RE-WORK stool                               | 28 |
| RE-WORK table                               | 32 |
| J hooks                                     | 34 |





# DOTS CHAIR

DESIGNED BY CAMILLE VIALLET & THEO LECLERCQ



alogue 2023



8



#### DOTS BISTRO TABLE

DESIGNED BY CAMILLE VIALLET & THEO LECLERCQ

10









# TRAY 01

DESIGNED BY JOHAN VILADRICH



14

our society



#### TRIBUTE LAMP

DESIGNED BY KASPER KYSTER

10

our society







#### COVE MIRROR

DESIGNED BY STUDIO Œ









22



### RE-WORK BENCH

DESIGNED BY KASPER KYSTER











#### RE-WORK STOOL

DESIGNED BY KASPER KYSTER











#### RE-WORK TABLE

DESIGNED BY KASPER KYSTER



### J HOOKS

DESIGNED BY CAMILLE VIALLET & THEO LECLERCQ