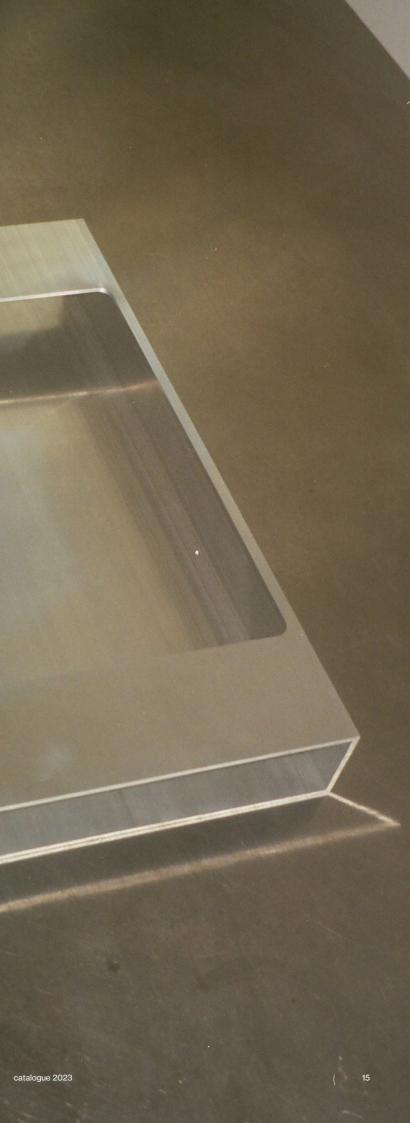

THE NEXT GENERATION OF DESIGN.

#### INDEX

| DOTS chair                                  | 6  |
|---------------------------------------------|----|
| DOTS bistro table                           | 10 |
| TRAY 01                                     | 14 |
| TRIBUTE LAMP stainless steel & opal acrylic | 16 |
| COVE mirror                                 | 20 |
| RE-WORK bench                               | 24 |
| RE-WORK stool                               | 28 |
| RE-WORK table                               | 32 |
| J hooks                                     | 34 |





# DOTS CHAIR

DESIGNED BY CAMILLE VIALLET & THEO LECLERCQ



alogue 2023



8



#### DOTS BISTRO TABLE

DESIGNED BY CAMILLE VIALLET & THEO LECLERCQ

10









# TRAY 01

DESIGNED BY JOHAN VILADRICH



14

our society



#### TRIBUTE LAMP

DESIGNED BY KASPER KYSTER

10

our society







#### COVE MIRROR

DESIGNED BY STUDIO Œ









22



### RE-WORK BENCH

DESIGNED BY KASPER KYSTER











#### RE-WORK STOOL

DESIGNED BY KASPER KYSTER











#### RE-WORK TABLE

DESIGNED BY KASPER KYSTER



### J HOOKS

DESIGNED BY CAMILLE VIALLET & THEO LECLERCQ