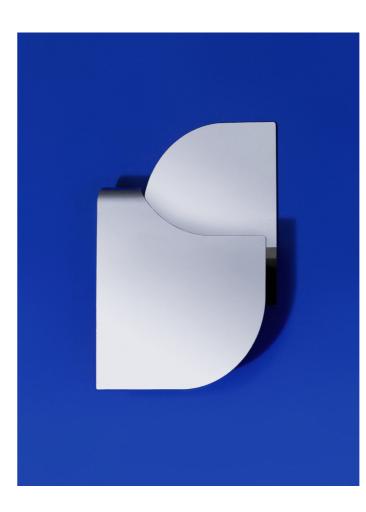

----------------------------|----|
| DOTS bistro table                           | 10 |
| TRAY 01                                     | 14 |
| TRIBUTE LAMP stainless steel & opal acrylic | 16 |
| COVE mirror                                 | 20 |
| RE-WORK bench                               | 24 |
| RE-WORK stool                               | 28 |
| RE-WORK table                               | 32 |
| J hooks                                     | 34 |





# DOTS CHAIR

DESIGNED BY CAMILLE VIALLET & THEO LECLERCQ



alogue 2023



8



#### DOTS BISTRO TABLE

DESIGNED BY CAMILLE VIALLET & THEO LECLERCQ

10









# TRAY 01

DESIGNED BY JOHAN VILADRICH



14

our society



#### TRIBUTE LAMP

DESIGNED BY KASPER KYSTER

10

our society







#### COVE MIRROR

DESIGNED BY STUDIO Œ









22



### RE-WORK BENCH

DESIGNED BY KASPER KYSTER











#### RE-WORK STOOL

DESIGNED BY KASPER KYSTER











#### RE-WORK TABLE

DESIGNED BY KASPER KYSTER



### J HOOKS

DESIGNED BY CAMILLE VIALLET & THEO LECLERCQ