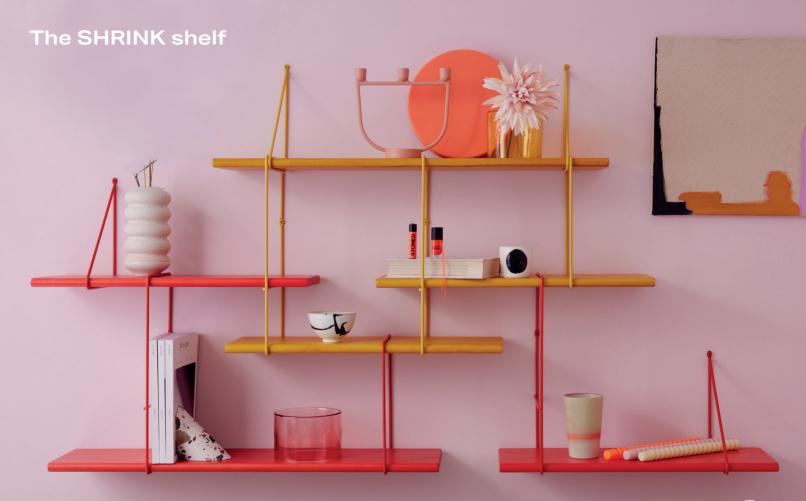

## has grown!

Six playful and lighthearted siblings in vibrant colors are ready to take their place on your wall. Whether in the living room, kitchen or bathroom; whether for storing books, cosmetics, spices or as a display for your collectibles, SHRINK will bring your walls to life.

The SHRINK shelf is a smaller version of our LINK shelving system but it is just as good as its big brother in terms of functionality. It also shares the same values: A timeless, adaptable design and materials of the highest quality.

You can combine as many SHRINK shelves as you like to create your own composition. Each component fits with every other, allowing you to design combinations that suit your needs and aesthetics. The bold colors of the SHRINK shelving system turn your home into a showroom for your lifestyle and individuality.