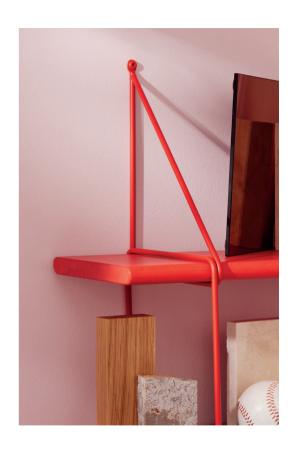

# sophistication

The design and color are the first things to catch your eye, but don't miss these qualities of the SHRINK shelf. Underneath those brilliant colors, you can still see the wood grain of our high quality hardwood. That means the SHRINK combines playful beauty with hardwood's strength, durability, and sustainability.

Beech wood is a super strong hardwood that has long been used in the furniture industry. It is among the most common hardwoods in Central Europe and - guess what - it grows back! We only use wood from sustainable forests to ensure a healthy product cycle. The wood is treated with color stain and water-based lacquer, making it safe for even the littlest decorators