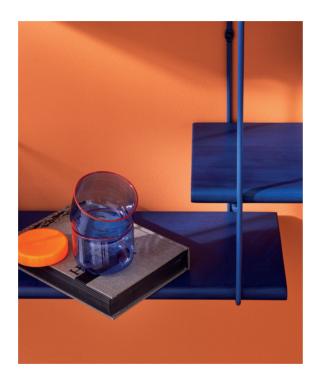

You can combine as many SHRINK shelves as you like to create your own composition. Each component fits with every other, allowing you to design combinations that suit your needs and aesthetics. The bold colors of the SHRINK shelving system turn your home into a showroom for your lifestyle and individuality.

Any wall can be a canvas for the SHRINK. Color is king. Add some sparkle to your home with these color splashes. The SHRINK comes in six distinctive colors.