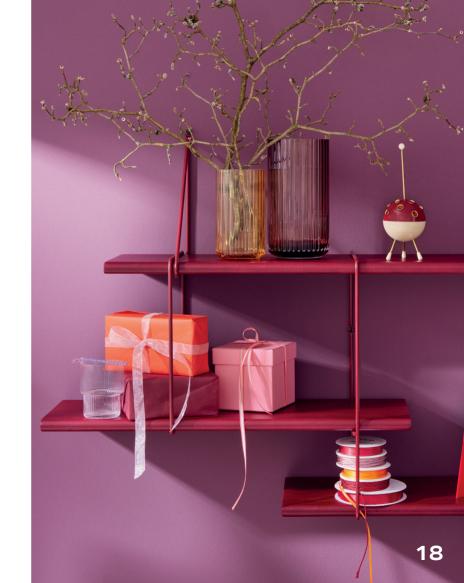

You can combine as many SHRINK shelves as you like to create your own composition. Each component fits with every other, allowing you to design combinations that suit your needs and aesthetics. The bold colors of the SHRINK shelving system turn your home into a showroom for your lifestyle and individuality.

Any wall can be a canvas for the SHRINK. Color is king. Add some sparkle to your home with these color splashes. The SHRINK comes in six distinctive colors.