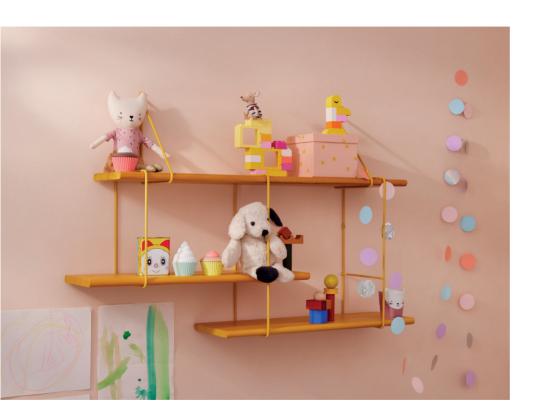

You can combine as many SHRINK shelves as you like to create your own composition. Each component fits with every other, allowing you to design combinations that suit your needs and aesthetics. The bold colors of the SHRINK shelving system turn your home into a showroom for your lifestyle and individuality.

Any wall can be a canvas for the SHRINK. Color is king. Add some sparkle to your home with these color splashes. The SHRINK comes in six distinctive colors.