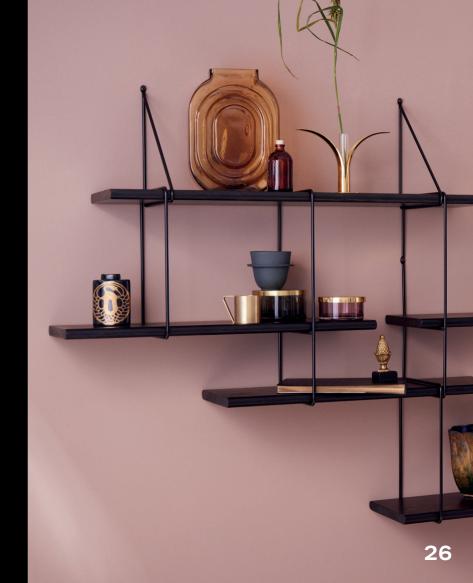

You can combine as many SHRINK shelves as you like to create your own composition. Each component fits with every other, allowing you to design combinations that suit your needs and aesthetics. The bold colors of the SHRINK shelving system turn your home into a showroom for your lifestyle and individuality.

Any wall can be a canvas for the SHRINK. Color is king. Add some sparkle to your home with these color splashes. The SHRINK comes in six distinctive colors.