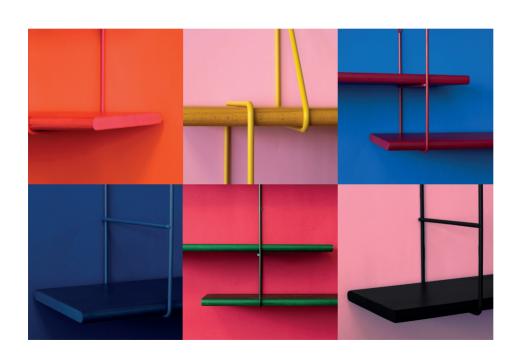

lobster

This vivacious red seems to glow in the dark.

## the lipstick

for your wall

denim

A vivid, vibrant blue, deep as the ocean.

## for denim

**lovers** 

forest

A deep, mystical green that that soothes your senes.

### your plants will

love this shelf

berry

A sophisticated, elegant purple that brings glamour in your room.

#### your daily dose

of vitamin b(erry)

curry

## This bright, cheerful yellow will spice up your home and your mood.

## spicing it up

black

A striking statement – you can't go wrong with this bold favorite.

Any wall can be a canvas for the SHRINK. Color is king. Add some sparkle to your home with these color splashes. The SHRINK comes in six distinctive colors.