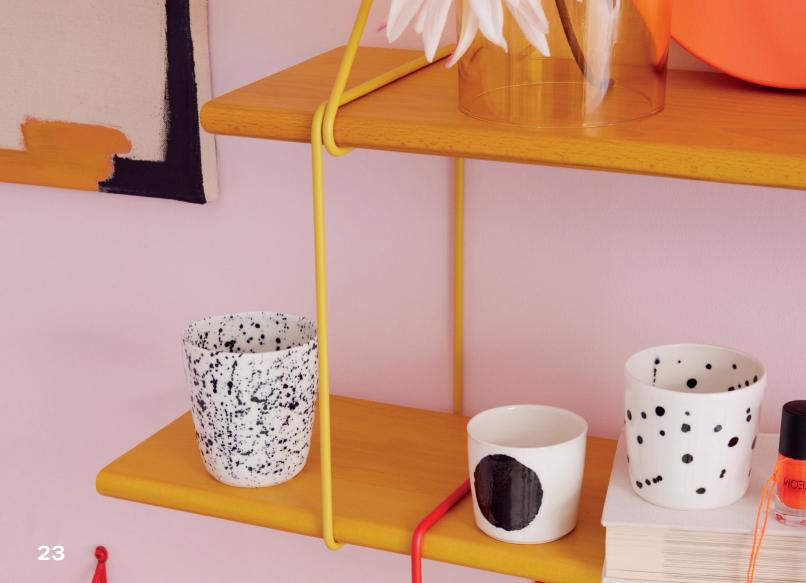

## has grown!

Six playful and lighthearted siblings in vibrant colors are ready to take their place on your wall. Whether in the living room, kitchen or bathroom; whether for storing books, cosmetics, spices or as a display for your collectibles, SHRINK will bring your walls to life.

The SHRINK shelf is a smaller version of our LINK shelving system but it is just as good as its big brother in terms of functionality. It also shares the same values: A timeless, adaptable design and materials of the highest quality.

Any wall can be a canvas for the SHRINK. Color is king. Add some sparkle to your home with these color splashes. The SHRINK comes in six distinctive colors.