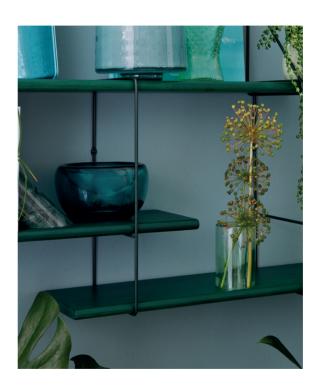

You can combine as many SHRINK shelves as you like to create your own composition. Each component fits with every other, allowing you to design combinations that suit your needs and aesthetics. The bold colors of the SHRINK shelving system turn your home into a showroom for your lifestyle and individuality.

Any wall can be a canvas for the SHRINK. Color is king. Add some sparkle to your home with these color splashes. The SHRINK comes in six distinctive colors.