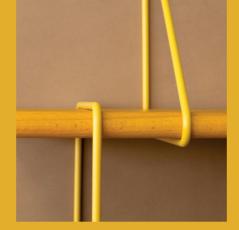

kitchen or bathroom; whether for storing books, cosmetics, spices or as a display for your collectibles, SHRINK will bring your walls to life.

The SHRINK shelf is a smaller version of our LINK shelving system but it is just as good as its big brother in terms of functionality. It also shares the same values: A timeless, adaptable design and materials of the highest quality.



lobster

This vivacious red seems to glow in the dark.









## the lipstick



for your wall



denim

A vivid, vibrant blue, deep as the ocean.



## for denim



**lovers** 





forest

A deep, mystical green that that soothes your senes.





### your plants will



love this shelf



berry

A sophisticated, elegant purple that brings glamour in your room.



#### your daily dose



of vitamin b(erry)







curry

## This bright, cheerful yellow will spice up your home and your mood.



## spicing it up







black

A striking statement – you can't go wrong with this bold favorite.





# sophistication





The design and color are the first things to catch your eye, but don't miss these qualities of the SHRINK shelf. Underneath those brilliant colors, you can still see the wood grain of our high quality hardwood. That means the SHRINK combines playful beauty with hardwood's strength, durability, and sustainability.

Beech wood is a super strong hardwood that has long been used in the furniture industry. It is among the most common hardwoods in Central Europe and - guess what - it grows back! We only use wood from sustainable forests to ensure a healthy product cycle. The wood is treated