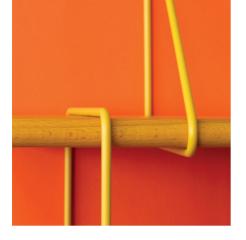

The SHRINK shelf is a smaller version of our LINK shelving system but it is just as good as its big brother in terms of functionality. It also shares the same values: A timeless, adaptable design and materials of the highest quality.

# sophistication

The design and color are the first things to catch your eye, but don't miss these qualities of the SHRINK shelf. Underneath those brilliant colors, you can still see the wood grain of our high quality hardwood. That means the SHRINK combines playful beauty with hardwood's strength, durability, and sustainability.