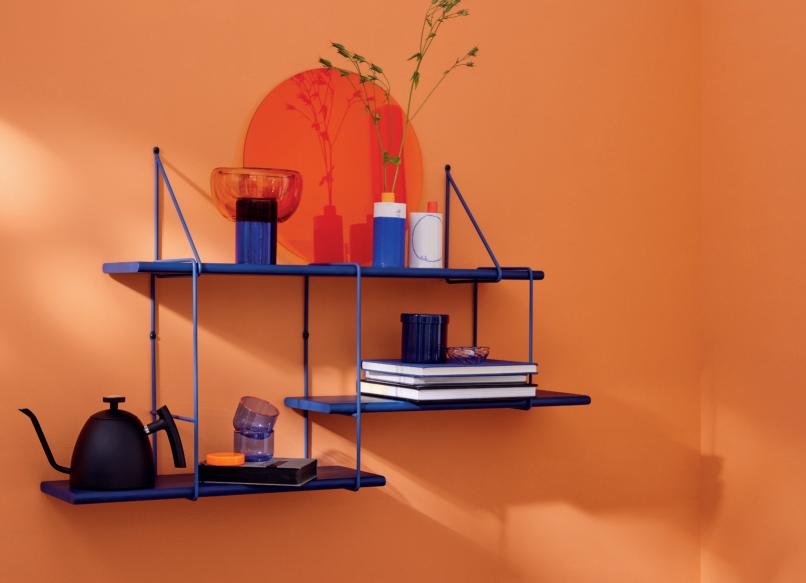

You can combine as many SHRINK shelves as you like to create your own composition. Each component fits with every other, allowing you to design combinations that suit your needs and aesthetics. The bold colors of the SHRINK shelving system turn your home into a showroom for your lifestyle and individuality.

Any wall can be a canvas for the SHRINK. Color is king. Add some sparkle to your home with these color splashes. The SHRINK comes in six distinctive colors.