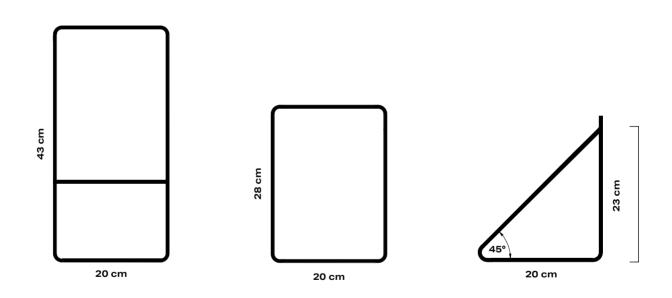

ods in Central Europe and - guess what - it grows back! We only use wood from sustainable forests to ensure a healthy product cycle. The wood is treated with color stain and water-based lacquer, making it safe for even the littlest decorators



You can combine as many SHRINK shelves as you like to create your own composition. Each component fits with every other, allowing you to design combinations that suit your needs and aesthetics. The bold colors of the SHRINK shelving system turn your home into a showroom for your lifestyle and individuality.

Any wall can be a canvas for the SHRINK. Color is king. Add some sparkle to your home with these color splashes. The SHRINK comes in six distinctive colors.



## the naked truth.



### measurements shelf



## measurements brackets/ holders



## hausen

Design Shrink: Jörg Höltje Design Katalog: Studiofrigo

**Images: Anne Deppe** 

Styling: Nici Theuerkauf

Copyright: hausen 2022