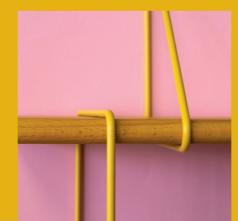

y for your collectibles, SHRINK will bring your walls to life.

The SHRINK shelf is a smaller version of our LINK shelving system but it is just as good as its big brother in terms of functionality. It also shares the same values: A timeless, adaptable design and materials of the highest quality.



lobster

This vivacious red seems to glow in the dark.









## the lipstick



for your wall



denim

A vivid, vibrant blue, deep as the ocean.



## for denim



**lovers** 





forest

A deep, mystical green that that soothes your senes.





### your plants will



love this shelf



berry

A sophisticated, elegant purple that brings glamour in your room.



#### your daily dose



of vitamin b(erry)







curry

## This bright, cheerful yellow will spice up your home and your mood.



## spicing it up







black

A striking statement – you can't go wrong with this bold favorite.





# sophistication





The design and color are the first things to catch your eye, but don't miss these qualities of the SHRINK shelf. Underneath those brilliant colors, you can still see the wood grain of our high quality hardwood. That means the SHRINK combines playful beauty with hardwood's strength, durability, and sustainability.

Beech wood is a super strong hardwood that has long been used in the furniture industry. It is among the most common hardwoods in Central Europe and - guess what - it grows back! We only use wood from sustainable forests to ensure a healthy product cycle. The wood is treated with color stain and water-based lacquer, making it safe for even the littlest de