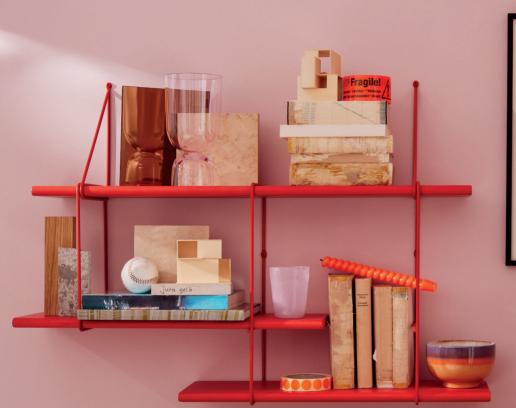

## has grown!

Six playful and lighthearted siblings in vibrant colors are ready to take their place on your wall. Whether in the living room, kitchen or bathroom; whether for storing books, cosmetics, spices or as a display for your collectibles, SHRINK will bring your walls to life.

The SHRINK shelf is a smaller version of our LINK shelving system but it is just as good as its big brother in terms of functionality. It also shares the same values: A timeless, adaptable design and materials of the highest quality.

You can combine as many SHRINK shelves as you like to create your own composition. Each component fits with every other, allowing you to design combinations that suit your needs and aesthetics. The bold colors of the SHRINK shelving system turn your home into a showroom for your lifestyle and individuality.

Any wall can be a canvas for the SHRINK. Color is king. Add some sparkle to your home with these color splashes. The SHRINK comes in six distinctive colors.