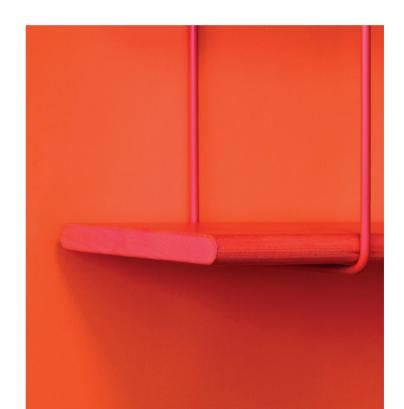

lobster

This vivacious red seems to glow in the dark.

## the lipstick

for your wall

denim

A vivid, vibrant blue, deep as the ocean.