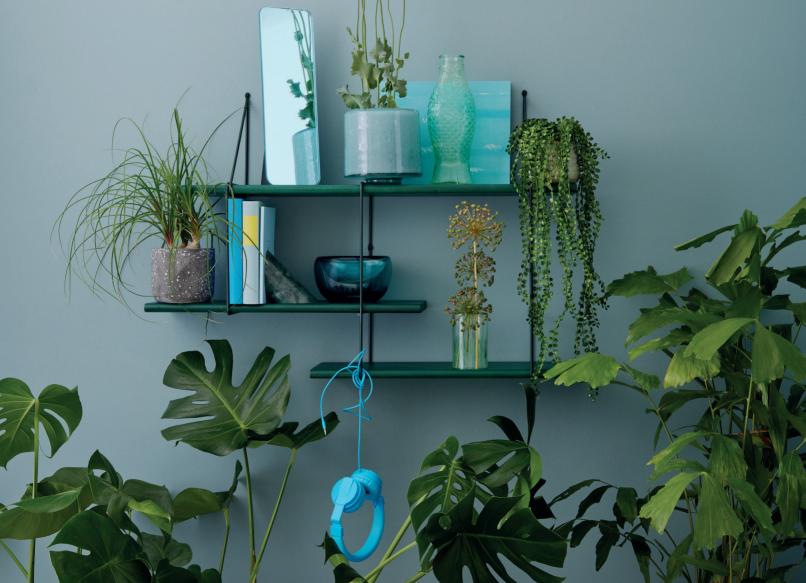

You can combine as many SHRINK shelves as you like to create your own composition. Each component fits with every other, allowing you to design combinations that suit your needs and aesthetics. The bold colors of the SHRINK shelving system turn your home into a showroom for your lifestyle and individuality.

Any wall can be a canvas for the SHRINK. Color is king. Add some sparkle to your home with these color splashes. The SHRINK comes in six distinctive colors.