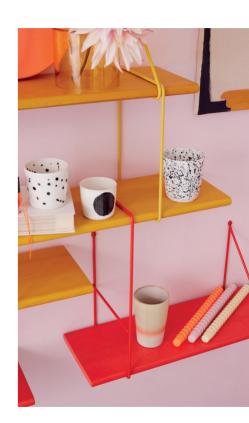

You can combine as many SHRINK shelves as you like to create your own composition. Each component fits with every other, allowing you to design combinations that suit your needs and aesthetics. The bold colors of the SHRINK shelving system turn your home into a showroom for your lifestyle and individuality.

Any wall can be a canvas for the SHRINK. Color is king. Add some sparkle to your home with these color splashes. The SHRINK comes in six distinctive colors.