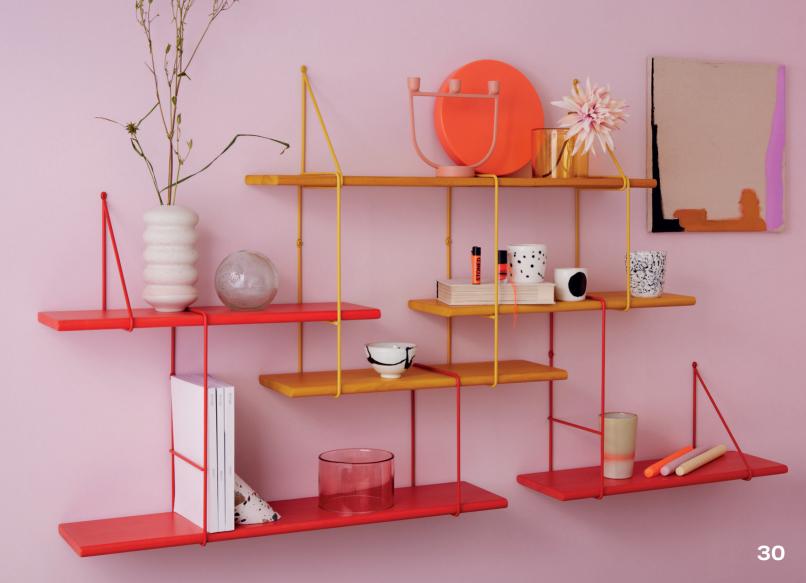

You can combine as many SHRINK shelves as you like to create your own composition. Each component fits with every other, allowing you to design combinations that suit your needs and aesthetics. The bold colors of the SHRINK shelving system turn your home into a showroom for your lifestyle and individuality.

Any wall can be a canvas for the SHRINK. Color is king. Add some sparkle to your home with these color splashes. The SHRINK comes in six distinctive colors.