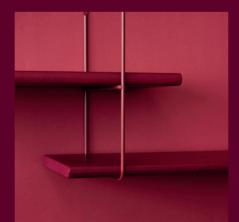

lobster

This vivacious red seems to glow in the dark.

## the lipstick

for your wall

denim

A vivid, vibrant blue, deep as the ocean.