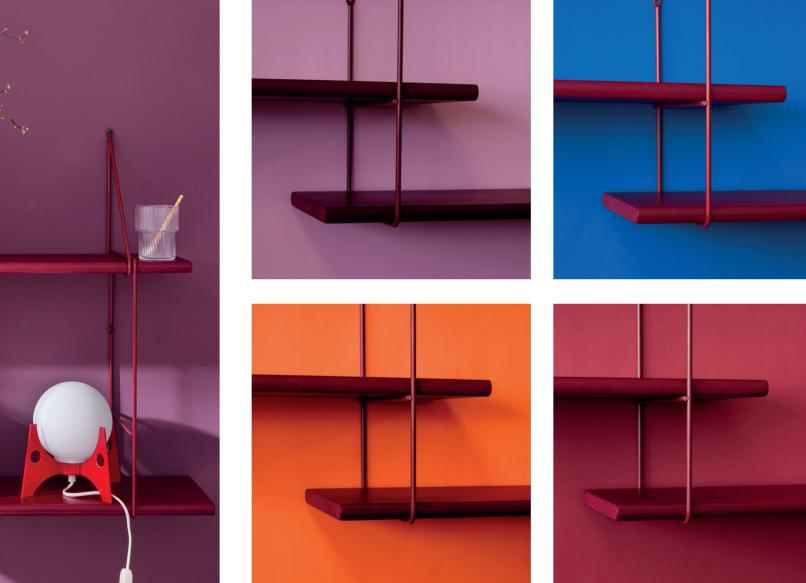

You can combine as many SHRINK shelves as you like to create your own composition. Each component fits with every other, allowing you to design combinations that suit your needs and aesthetics. The bold colors of the SHRINK shelving system turn your home into a showroom for your lifestyle and individuality.

Any wall can be a canvas for the SHRINK. Color is king. Add some sparkle to your home with these color splashes. The SHRINK comes in six distinctive colors.